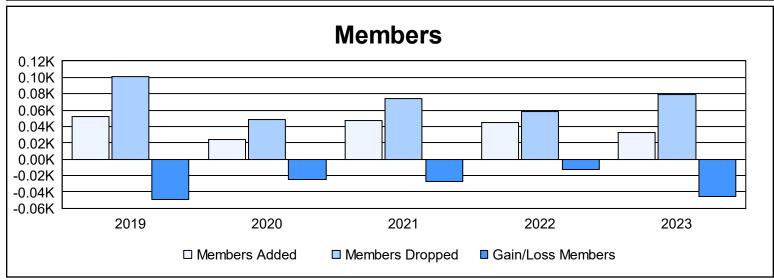

District 38 L As of June 2023 Cumulative

| Year      | New<br>Clubs | Dropped<br>Clubs | Gain/<br>Loss<br>Clubs | New<br>Members | Charter<br>Members | Reinstate<br>Members | Transfer<br>Members | Total<br>Member<br>Added | Total<br>Members<br>Dropped | Gain/<br>Loss<br>Members |
|-----------|--------------|------------------|------------------------|----------------|--------------------|----------------------|---------------------|--------------------------|-----------------------------|--------------------------|
| 2018-2019 | 0            | 0                | 0                      | 45             | 2                  | 1                    | 4                   | 52                       | 101                         | -49                      |
| 2019-2020 | 0            | 0                | 0                      | 22             | 1                  | 1                    | 0                   | 24                       | 49                          | -25                      |
| 2020-2021 | 0            | 0                | 0                      | 43             | 0                  | 0                    | 4                   | 47                       | 74                          | -27                      |
| 2021-2022 | 0            | 0                | 0                      | 44             | 0                  | 1                    | 0                   | 45                       | 58                          | -13                      |
| 2022-2023 | 0            | 2                | -2                     | 28             | 0                  | 2                    | 3                   | 33                       | 79                          | -46                      |
| Average   | 0            | 0                | 0                      | 36             | 1                  | 1                    | 2                   | 40                       | 72                          | -32                      |