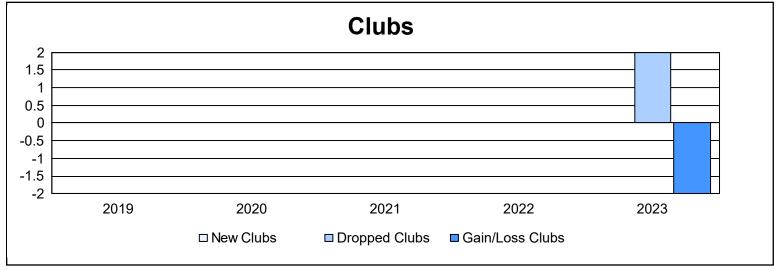

District 38 L As of June 2023 Cumulative

| Year      | New<br>Clubs | Dropped<br>Clubs | Gain/<br>Loss<br>Clubs | New<br>Members | Charter<br>Members | Reinstate<br>Members | Transfer<br>Members | Total<br>Member<br>Added | Total<br>Members<br>Dropped | Gain/<br>Loss<br>Members |
|-----------|--------------|------------------|------------------------|----------------|--------------------|----------------------|---------------------|--------------------------|-----------------------------|--------------------------|
| 2018-2019 | 0            | 0                | 0                      | 45             | 2                  | 1                    | 4                   | 52                       | 101                         | -49                      |
| 2019-2020 | 0            | 0                | 0                      | 22             | 1                  | 1                    | 0                   | 24                       | 49                          | -25                      |
| 2020-2021 | 0            | 0                | 0                      | 43             | 0                  | 0                    | 4                   | 47                       | 74                          | -27                      |
| 2021-2022 | 0            | 0                | 0                      | 44             | 0                  | 1                    | 0                   | 45                       | 58                          | -13                      |
| 2022-2023 | 0            | 2                | -2                     | 28             | 0                  | 2                    | 3                   | 33                       | 79                          | -46                      |
| Average   | 0            | 0                | 0                      | 36             | 1                  | 1                    | 2                   | 40                       | 72                          | -32                      |